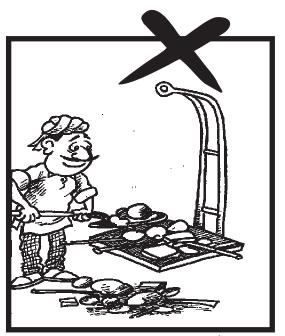

بھری ہوئی اشیاء کوا ٹھا کر گہرے پیٹیرے والے برتنوں میں رکھیں۔

وزن اٹھانے والی کول (Hooks) کومضبوط ہونا جائے۔

کھا گڑھوں اور سوراخوں کے گردھا فلتی چنگلے لگا ئیں۔

35

کھا گڑھوں اور سوراخوں کے گردھا فلتی چنگلے لگا کیں۔